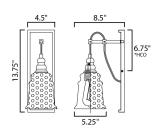

## **MEASUREMENTS**

: 5.25" L 13.75" H x 8.5" Ext DIMENSION BACK PLATE : 4.5" W x 13.75" H x 6.75" HCO

HANGING WEIGHT : 2.62 lb