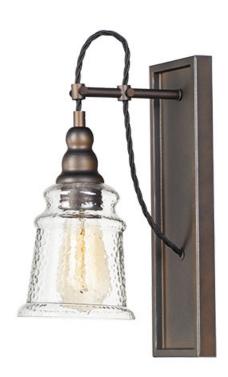

## PRODUCT DESCRIPTION

Metal frames of Oil Rubbed Bronze are draped with a twisted fabric wire for that authentic detail. Clear Hammered glass shades suspend from the twisted wire reminiscent of yesteryear. The restoration style of this collection lives on forever.

#### **FINISHES OPTION**

Oil Rubbed Bronze (OI)

## **GLASS**

Hammer HM