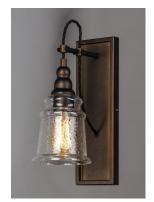

## PRODUCT DESCRIPTION

Metal frames of Oil Rubbed Bronze are draped with a twisted fabric wire for that authentic detail. Clear Hammered glass shades suspend from the twisted wire reminiscent of yesteryear. The restoration style of this collection lives on forever.

#### **FINISHES OPTION**

Oil Rubbed Bronze (OI)

## **GLASS**

Hammer HM